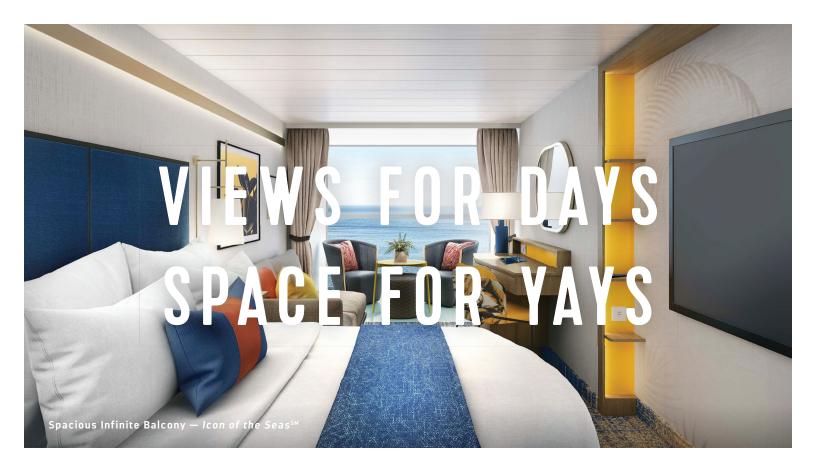

When you're out to sea, you want to see the sea. And there is no shortage of spectacular ocean views — plus extra space to spread out — right from the new Spacious Infinite Ocean View Balcony rooms on the game-changing *Icon of the Seas*<sup>SM</sup>. You can invite the breeze in at the push a button — these innovative rooms deliver fresh sea air on demand. And when the balcony is closed, you'll enjoy an extended living room with panoramic views.

## **MORE REASONS TO LOVE**

- Up to 50 square feet more living space than traditional Ocean View Balcony rooms (total stateroom is approximately 250 square feet with balcony closed)
- Floor-to-ceiling balcony windows for breathtaking ocean views
- Non-tiered deck design means more privacy from the balcony
- You get the best of both worlds whether you love sun or shade on your balcony
- Balcony button is safely located out of reach of children