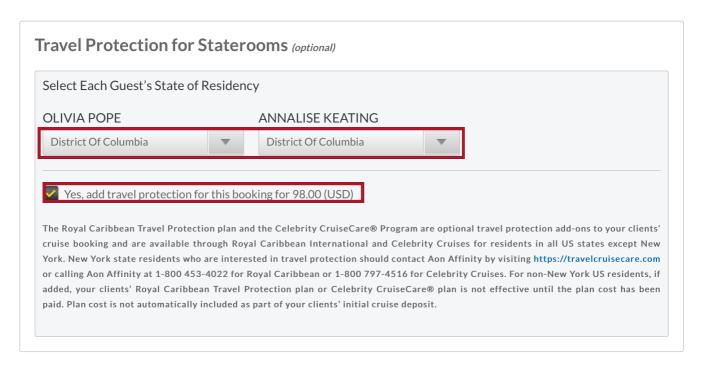

#### **Booking Creation**

During the booking creation process, at the bottom of the Guest Details page, the option to add travel protection will be displayed. Select the guest's state of residency, click the check box to confirm the rate and continue to complete the booking creation process.