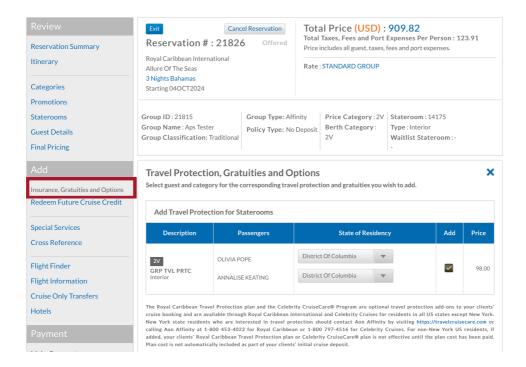

#### **Existing Booking**

After retrieving the existing booking within the Group, select Insurance, Gratuities and Options.

The option to add travel protection and its rate will be displayed. Select the guest residency and click the checkbox to add travel protection and save it to the booking.