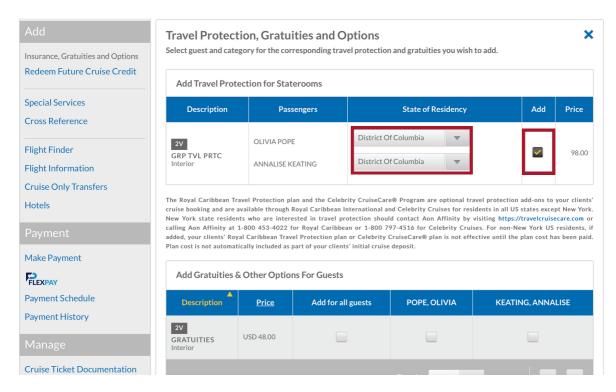

#### **Existing Booking**

After retrieving the existing booking within the Group, select Insurance, Gratuities and Options.

The option to add travel protection and its rate will be displayed. Select the guest residency and click the checkbox to add travel protection and save it to the booking.