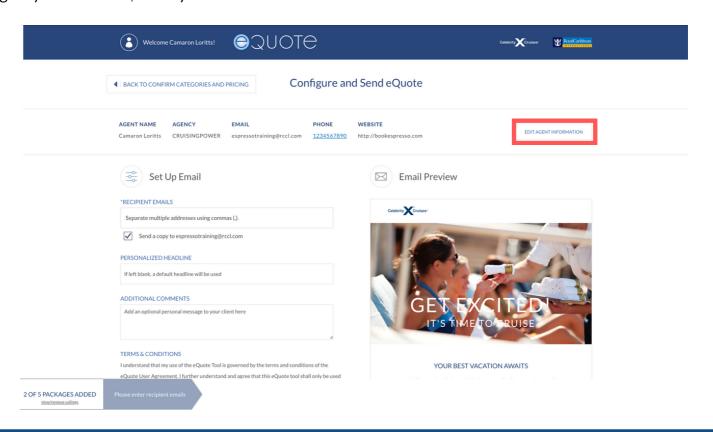

Your name, agency name, email and phone are based on your CruisingPower account are shown at the top of the screen as they will appear in the eQuote. To customize your agency details, click 'edit agency information', modify the information and click submit.