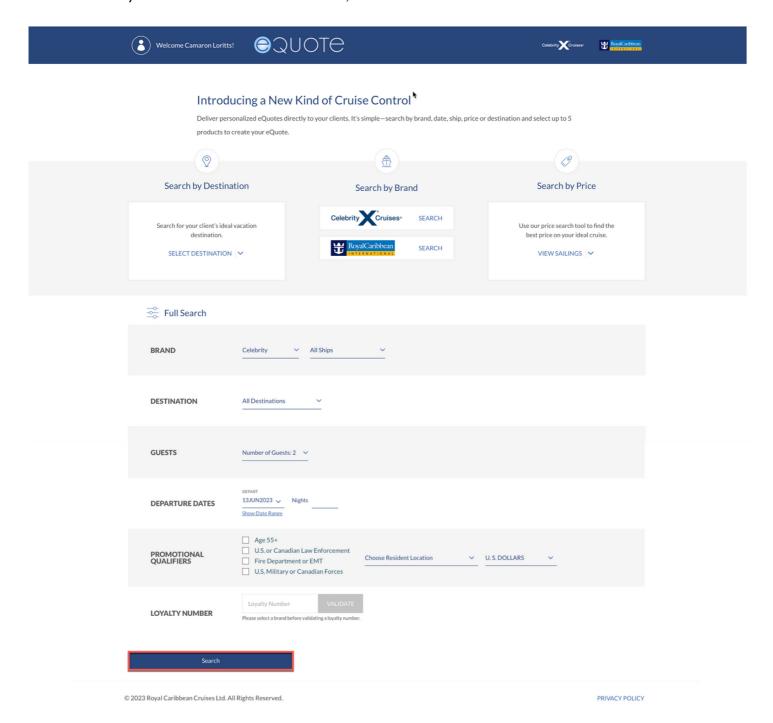

#### **Creating an EQuote**

Search by brand, ship, destination, number of guests, departure date, and number of nights. To receive the best rate, select the appropriate promotional qualifiers, their resident location and enter their loyalty number. After you've entered the information, click Search.