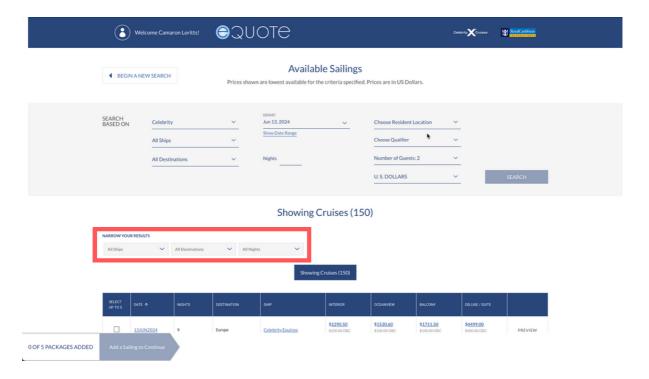

Above the table of search results, you can narrow your search results by making selections from the various drop downs. To change your search, simply scroll to the top of the screen, make any adjustments, and click Search.

Scroll down to view the results of search with available sailings.

Note: The price shown is the lowest available fare based on the search criteria.

| SELEC<br>UP TO |                           | DATE ↑           | NIGHTS | DESTINATION | SHIP                    | INTERIOR                                            | OCEANVIEW                                    | BALCONY                                      | DELUXE / SUITE                                |         |
|----------------|---------------------------|------------------|--------|-------------|-------------------------|-----------------------------------------------------|----------------------------------------------|----------------------------------------------|-----------------------------------------------|---------|
|                | ]                         | 13JUN2024        | 9      | Europe      | Celebrity Equinox       | \$1290.50<br>\$100.00 OBC<br>NOPERKBO75 NRD+        | \$1530.60<br>\$100.00 OBC<br>NOPERKBO75 NRD+ | \$1711.50<br>\$100.00 OBC<br>NOPERKBO75 NRD+ | \$4499.00<br>\$400.00 OBC<br>RETREATBO75 NRD+ | PREVIEW |
|                | ]                         | 14JUN2024        | 11     | Europe      | Celebrity Constellation | \$1358.50<br>\$200.00 OBC<br>NOPERKBO75 NRD+        | \$1449.00<br>\$200.00 OBC<br>NOPERKBO75 NRD+ | \$2348.50<br>\$200.00 OBC<br>NOPERKBO75 NRD+ | \$5499.00<br>\$600.00 OBC<br>RETREATBO75 NRD+ | PREVIEW |
|                | ]                         | 14JUN2024        | 7      | Alaska      | Celebrity Edge          | \$850.00<br>\$100.00 OBC<br>NOPERKBO75 NRD+         | \$1048.50<br>\$100.00 OBC<br>NOPERKBO75 NRD+ | \$1450.00<br>\$100.00 OBC<br>NOPERKBO75 NRD+ | \$5500.00<br>\$400.00 OBC<br>RETREATBO75 NRD+ | PREVIEW |
|                | ]                         | <u>14JUN2024</u> | 7      | Alaska      | Celebrity Summit        | \$ <u>549.50</u><br>\$100.00 OBC<br>NOPERKBO75 NRD+ | \$769.00<br>\$100.00 OBC<br>NOPERKBO75 NRD+  | \$1499.00<br>\$100.00 OBC<br>NOPERKBO75 NRD+ | \$4478.00<br>\$400.00 OBC<br>RETREATBO75 NRD+ | PREVIEW |
|                | ]                         | <u>15JUN2024</u> | 12     | Europe      | Celebrity Apex          | \$2498.50<br>\$200.00 OBC<br>NOPERKBO75 NRD+        | \$2798.50<br>\$200.00 OBC<br>NOPERKBO75 NRD+ | \$3198.50<br>\$200.00 OBC<br>NOPERKBO75 NRD+ | \$7223.50<br>\$600.00 OBC<br>RETREATBO75 NRD+ | PREVIEW |
|                | ]                         | <u>15JUN2024</u> | 7      | Europe      | Celebrity Infinity      | \$598.00<br>\$100.00 OBC<br>NOPERKBO75 NRD+         | \$748.50<br>\$100.00 OBC<br>NOPERKBO75 NRD+  | \$1398.50<br>\$100.00 OBC<br>NOPERKBO75 NRD+ | \$3399.00<br>\$400.00 OBC<br>RETREATBO75 NRD+ | PREVIEW |
|                | ]                         | 15JUN2024        | 8      | Caribbean   | Celebrity Reflection    | \$1048.50<br>\$100.00 OBC<br>NOPERKBO75 NRD+        | \$1248.50<br>\$100.00 OBC<br>NOPERKBO75 NRD+ | \$1448.50<br>\$100.00 OBC<br>NOPERKBO75 NRD+ | \$5486.00<br>\$400.00 OBC<br>RETREATBO75 NRD+ | PREVIEW |
|                | ]                         | 15JUN2024        | 7      | Galapagos   | Celebrity Xploration    | N/A                                                 | \$ <u>6499.00</u><br>20PCT SAVE              | N/A                                          | \$ <u>7499.00</u><br>20PCT SAVE               | PREVIEW |
|                | ]                         | 15JUN2024        | 7      | Galapagos   | Celebrity Xpedition     | N/A                                                 | Sold Out                                     | N/A                                          | \$ <u>9348.00</u><br>20PCT SAVE               | PREVIEW |
|                | ]                         | 16JUN2024        | 7      | Bermuda     | Celebrity Eclipse       | \$899.50<br>\$100.00 OBC<br>NOPERKBO75 NRD+         | \$1299.50<br>\$100.00 OBC<br>NOPERKBO75 NRD+ | \$1349.50<br>\$100.00 OBC<br>NOPERKBO75 NRD+ | \$4386.00<br>\$400.00 OBC<br>RETREATBO75 NRD+ | PREVIEW |
|                | 1                         | 47.0004          | 7      |             | Calabate Class          | ****                                                | ****                                         | ****                                         | \$10568.00                                    |         |
| ED Add         | Add a Sailing to Continue |                  |        |             |                         |                                                     |                                              |                                              |                                               |         |

From the list of sailings, you can click on the sail date to see the sailing itinerary.

To view ship details, click the ship name.

Click the price to expand the category type and view all the available categories and the corresponding rates. The prices shown represent the lowest average cruise fare per guest for that category type.

Click the check box in the left column to select up to 5 itineraries and click Continue to move on to the next step.

By default, eQuote will include each of the four general category types. To exclude any of the category types, just uncheck the box.