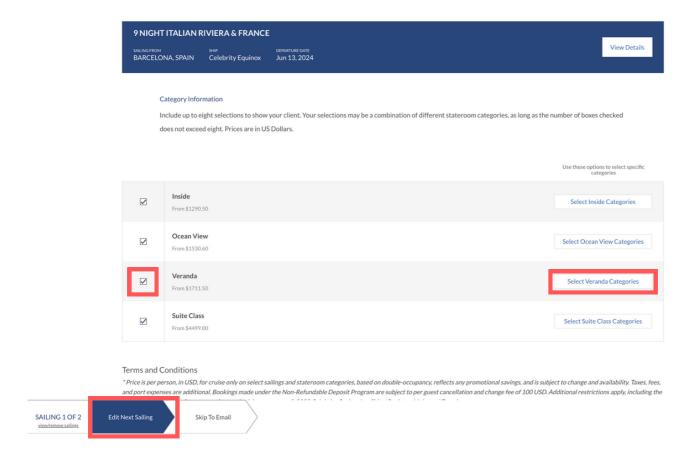

If you prefer to include specific categories, click the buttons on the right to expand the category type then click the appropriate check box for the categories and rate types you want to include. You can choose up to 8 category and rate combinations for each eQuote.

If you have selected more than one sailing, click Edit Next Sailing to repeat the category selection process for any additional sailings.

When you have completed your selections for each sailing, click Review Email.