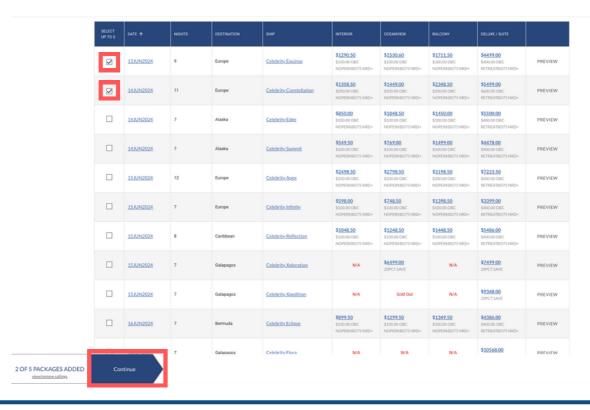

Click the check box in the left column to select up to 5 itineraries and click Continue to move on to the next step.

By default, eQuote will include each of the four general category types. To exclude any of the category types, just uncheck the box.