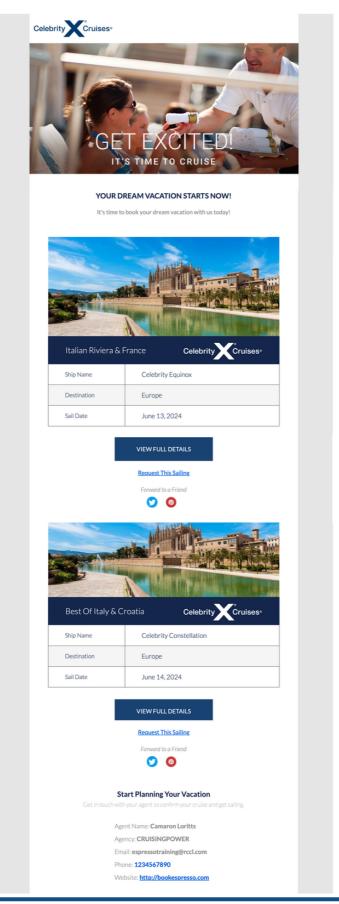

## CRUISINGPŮWER<sup>™</sup> Celebrity Cruises<sup>®</sup>

The client will receive their personalized eQuote! From their personalized eQuote, they can view more information and request a sailing.