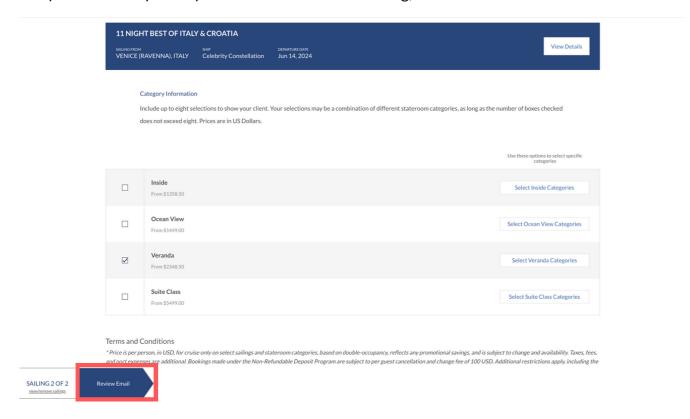

Click the check box in the left column to select up to 5 itineraries and click Continue to move on to the next step.

By default, eQuote will include each of the four general category types. To exclude any of the category types, just uncheck the box.

If you prefer to include specific categories, click the buttons on the right to expand the category type then click the appropriate check box for the categories and rate types you want to include. You can choose up to 8 category and rate combinations for each eQuote.

If you have selected more than one sailing, click Edit Next Sailing to repeat the category selection process for any additional sailings.

When you have completed your selections for each sailing, click Review Email.