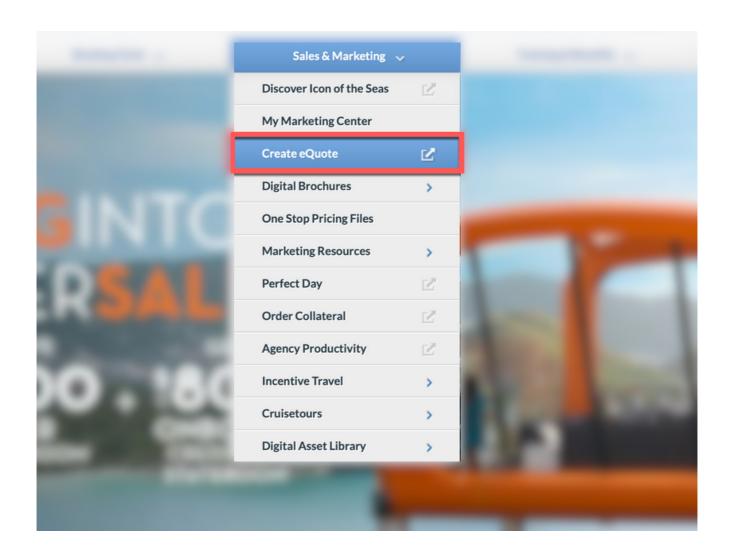

#### **Creating an eQuote**

To begin, hover over the Sales & Marketing tab in the CruisingPower global navigation then click Create eQuote.