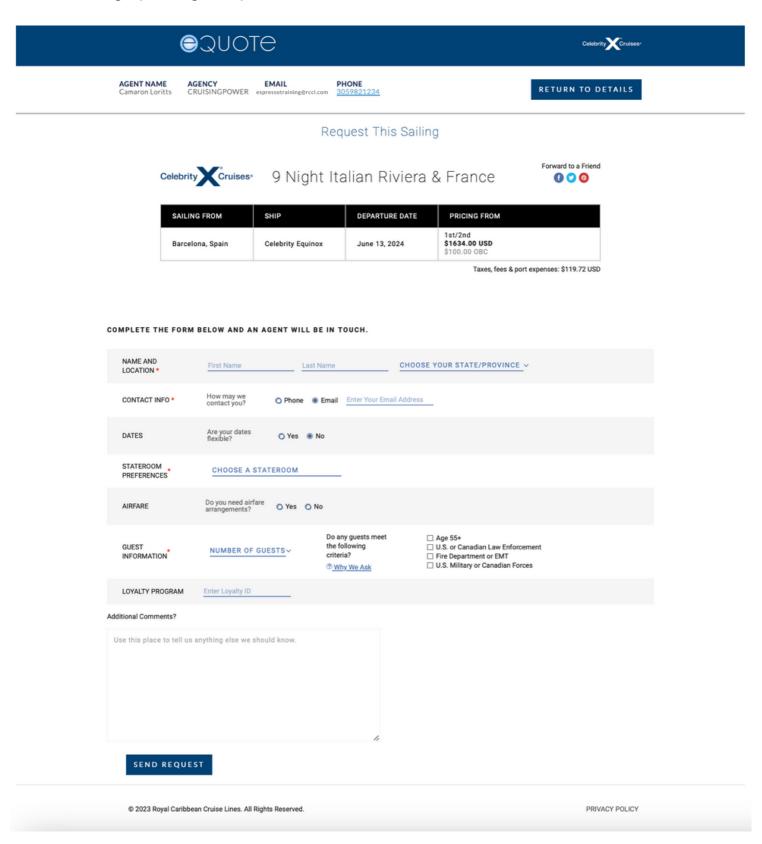

#### CRUISINGPOWER\* Celebrity Cruises

Once the client receives their personalized eQuote, they can click Request This Sailing. They will add their information and preferences. Once they hit send request, you will receive their answers via email and begin planning their perfect vacation.