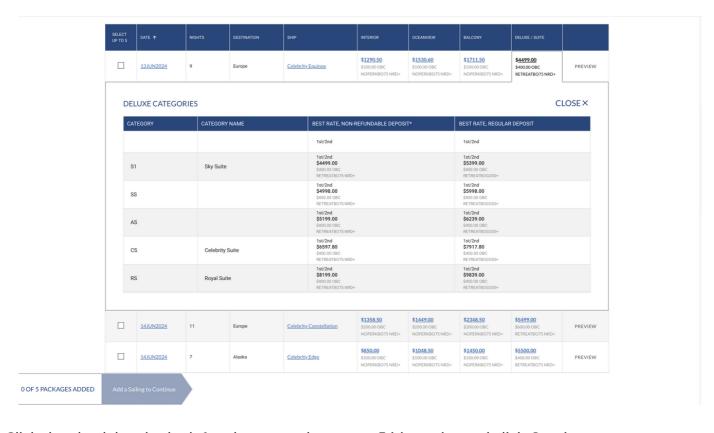

From the list of sailings, you can click on the sail date to see the sailing itinerary.

To view ship details, click the ship name.

Click the price to expand the category type and view all the available categories and the corresponding rates. The prices shown represent the lowest average cruise fare per guest for that category type.

If you prefer to include specific categories, click the buttons on the right to expand the category type then click the appropriate check box for the categories and rate types you want to include. You can choose up to 8 category and rate combinations for each eQuote.