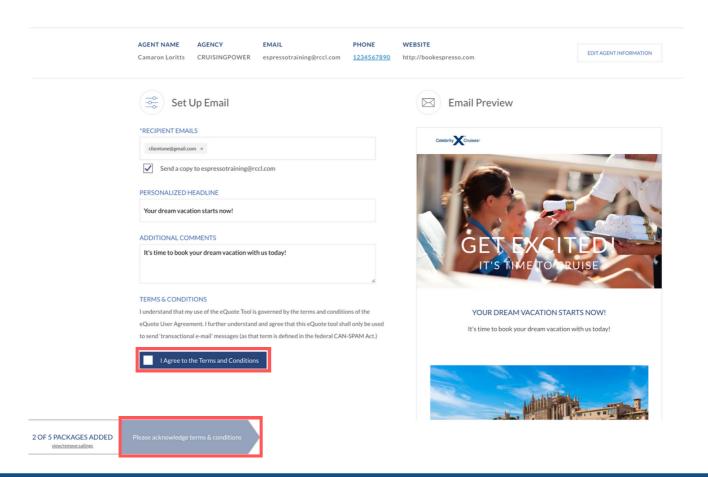

When you're ready, review and accept the terms and conditions then click Looks Good to send the eQuote.