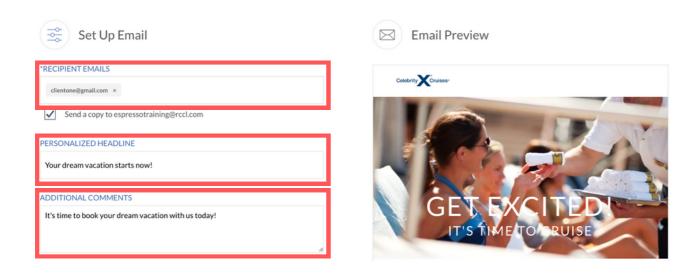

Enter the client's email in the Recipient email field. To enter multiple email addresses, include a comma between them.

Each eQuote includes a default headline and introductory copy visible in the email preview on the right. To customize the email preview, enter your own using the fields on the left.