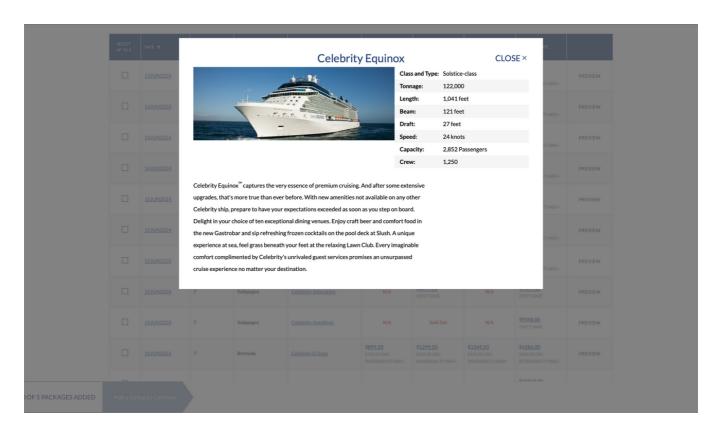

From the list of sailings, you can click on the sail date to see the sailing itinerary.

To view ship details, click the ship name.

Click the price to expand the category type and view all the available categories and the corresponding rates. The prices shown represent the lowest average cruise fare per guest for that category type.