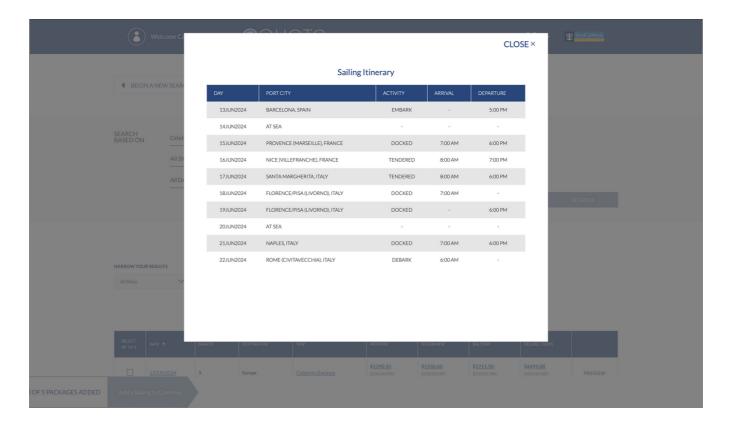

From the list of sailings, you can click on the sail date to see the sailing itinerary.

To view ship details, click the ship name.

Click the price to expand the category type and view all the available categories and the corresponding rates. The prices shown represent the lowest average cruise fare per guest for that category type.