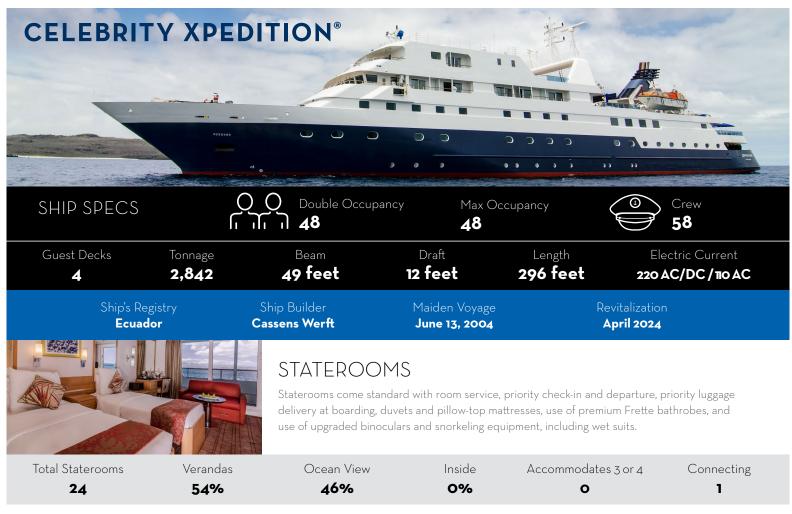

| CATEGORY           | CODE | QUANTITY | STATEROOM SQ.FT. | VERANDA SQ.FT. |
|--------------------|------|----------|------------------|----------------|
| Penthouse Suite    | PS   | ]        | 460              | 195 + 40       |
| Royal Suite        | XR   | 1        | 250              | 195            |
| Xpedition Suite    | XS   | 10       | 205              | 50             |
| Junior Suite       | XJ   | l        | 175              | 45             |
| Premium Ocean View | XP   | 11       | 160              |                |

## DINING



**Darwin Restaurant.** The main dining room seats 55 and serves buffetstyle breakfast and lunch. Dinner is served à la carte.

**Beagles Grill.** Open day and night, seating 55, this is where you come for an early-riser continental breakfast, sn