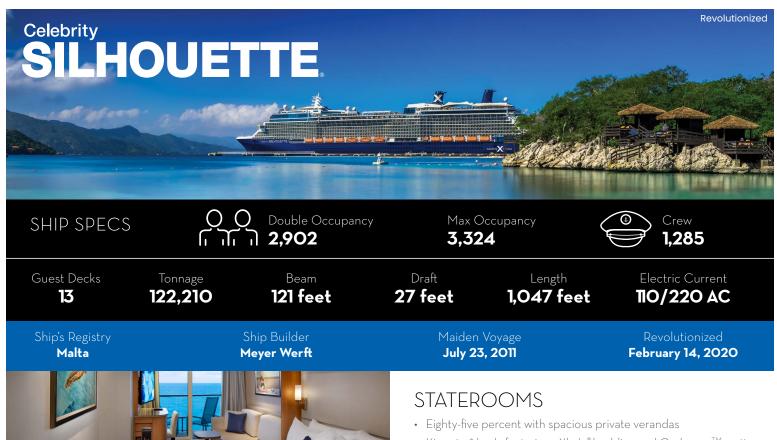

- King size\* beds featuring eXhale® bedding and Cashmere™ mattress.
- Mini-fridge, plentiful storage, interactive TV

- Concierge Class with personal service and upgrades
- · AquaClass® with spa amenities and exclusive restaurant Blu
- The Retreat® with private sundeck, lounge, and restaurant

| Total Staterooms 1,451 | Verandas<br><b>85%</b> | Ocean View <b>5%</b> | Inside<br><b>10%</b> | Accommodates 3<br><b>422</b> | or 4 Connecting <b>269</b> | Wheelchair Access <b>30</b> |
|------------------------|------------------------|----------------------|----------------------|------------------------------|----------------------------|-----------------------------|
| CATEGORY               |                        | CODE                 |                      | QUANTITY                     | STATEROOM SQ.FT.           | VERANDA SQ.FT.              |
| Penthouse Suite        |                        | PS                   |                      | 2                            | 1,291                      | 389                         |
| Royal Suite            |                        | RS                   |                      | 8                            | 590                        | 153                         |
| Celebrity Suite        |                        | CS                   |                      | 12                           | 394                        | 105                         |
| Aqua Sky Suite         |                        | AS                   |                      | 10                           |                            |                             |
| Sky Suite              |                        | S1                   |                      | 44                           | 300                        | 79                          |
| AquaClass              |                        | A1, A2               |                      | 130                          | 192                        | 54                          |
| Concierge Class        |                        | SC, C1, C2           |                      | 287                          | 192                        | 54                          |
| Horizon Suite          |                        | HS                   |                      | 4                            | 575                        | 53 or 105                   |
| Sunset Veranda         |                        | SV                   |                      | 24                           | 192                        | 54                          |
| Veranda                |                        | DV, V1, V2, V3       |                      | 719                          | 192                        | 54                          |
| Ocean View             |                        | 01, 02               |                      | 70                           | 176                        |                             |
| Inside                 |                        | 11, 12               |                      | 147                          | 183 or 200                 |                             |
| Inside Single          |                        | IS                   |                      | 4                            | 103                        |                             |
| WHEELCHAIR ACCES       | SSIBLE (included       | l in above)          |                      |                              |                            |                             |
| Sky Suite              |                        | S1                   |                      | 4                            | 344                        | 102                         |
| AquaClass              |                        | A2                   |                      | 4                            | 299                        | 80                          |
| Concierge Class        |                        | C2                   |                      | 4                            | 299                        | 80                          |
| Veranda                |                        | V2                   |                      | 8                            | 299                        | 80                          |
| Ocean View             |                        | 02                   |                      | 4                            | 289                        |                             |
| Inside                 |                        | 11, 12               |                      | 6                            | 245                        |                             |