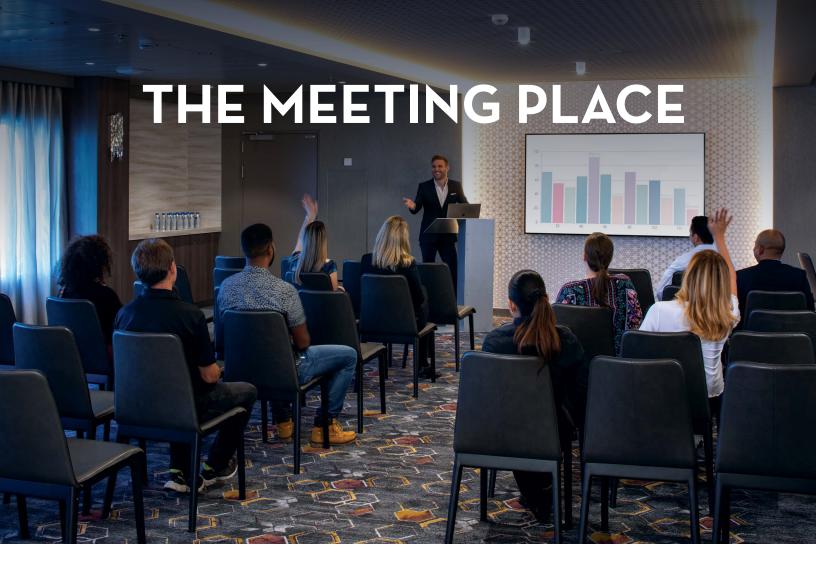

<sup>\*</sup>Lunch is available on sea days.
\*\*Conference Room capacity assumes setup with chairs; other layouts are available.
\*\*\*Theater can accommodate additional chairs to increase capacity.

| CONFERENCE<br>ROOMS | THEATER | CLASSROOM | BOARDROOM | U-SHAPE | BANQUET | RECEPTION |
|---------------------|---------|-----------|-----------|---------|---------|-----------|
| Meeting Place A     | 100     | 50        | 38        | 50      | 50      | 70        |
| Meeting Place B     | 60      | 26        | 26        | 26      | 32      | 35        |
| Combined            | 200     | 90        | 80        | 60      | 100     | 80-100    |