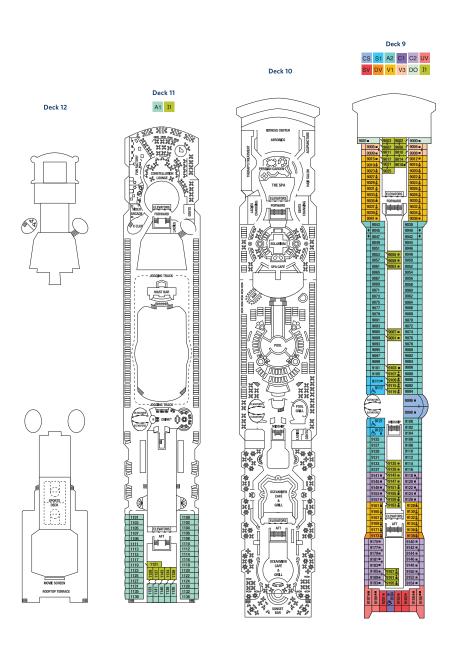

## **CELEBRITY INFINITY® DECK PLANS**

- PS Penthouse Suite
- RS Royal Suite
- cs Celebrity Suite Aqua Sky Suite
- Sky Suite
- Prime AquaClass®
- A2 AquaClass
- uc Ultra Deluxe Concierge Class
- c1 Prime Concierge Class
- c2 Concierge Class

- Ultra Deluxe Veranda
- Sunset Veranda
- Deluxe Veranda
- Prime Veranda
- V2 Veranda
- Veranda (Partial View)
- Do Deluxe Ocean View
- on Prime Ocean View
- Ocean View
- Prime Inside
- I2 Inside
- Medical Facility Deck 1 Located by Mid-Ship Elevators
- Obstructed View Stateroom
- Single Sofa Bed

Deck 5

- One Upper Berth
- Two Upper Berths
- Connecting Staterooms
- Inside Stateroom Door Location
- Wheelchair Accessible Stateroom Featuring Roll-In Shower