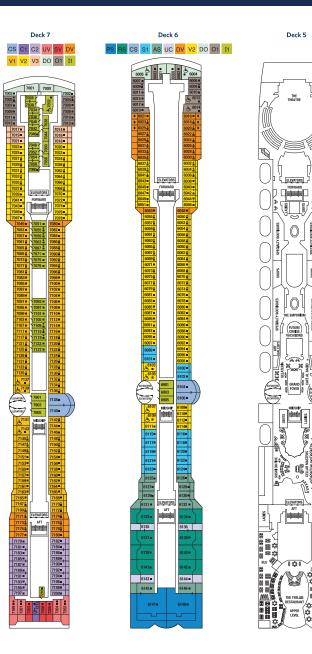

## **CELEBRITY INFINITY® DECK PLANS**

- PS Penthouse Suite
- RS Royal Suite
- cs Celebrity Suite Aqua Sky Suite
- Sky Suite
- Prime AquaClass®
- A2 AquaClass
- uc Ultra Deluxe Concierge Class
- c1 Prime Concierge Class
- c2 Concierge Class

- Ultra Deluxe Veranda
- Sunset Veranda
- Deluxe Veranda
- Prime Veranda
- V2 Veranda
- Veranda (Partial View)
- Do Deluxe Ocean View
- on Prime Ocean View
- Ocean View
- Prime Inside
- I2 Inside
- Medical Facility Deck 1 Located by Mid-Ship Elevators
- Obstructed View Stateroom
- Single Sofa Bed

Deck 5

- One Upper Berth
- Two Upper Berths
- Connecting Staterooms
- Inside Stateroom Door Location
- Wheelchair Accessible Stateroom Featuring Roll-In Shower