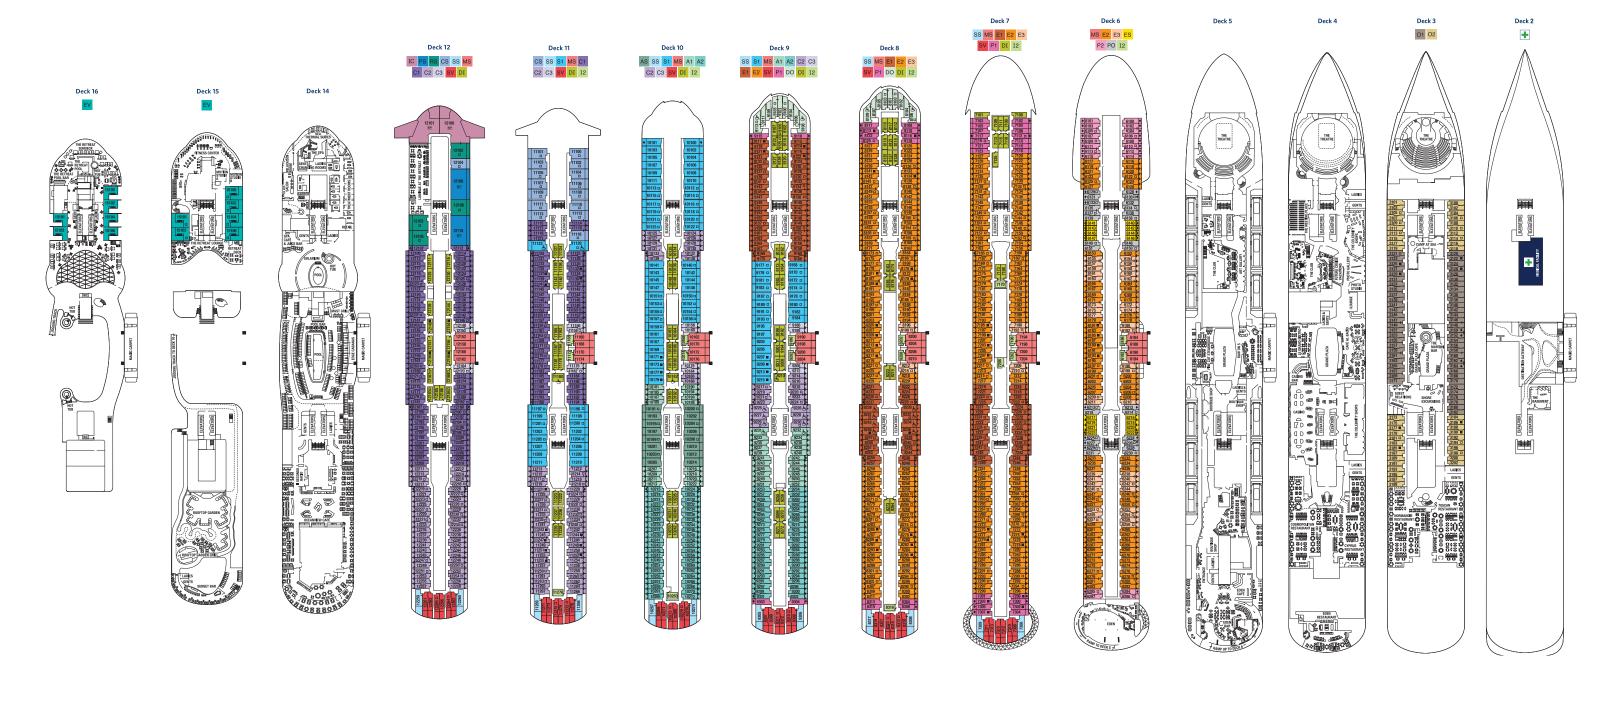

## **CELEBRITY EDGE®** DECK PLANS

- Iconic Suite
- PS Penthouse Suite
- EV Edge Villa
- RS Royal Suite
- cs Celebrity Suite AS Aqua Sky Suite
- ss Sunset Sky Suite
- Sky Suite
- Ms Magic Carpet® Sky Suite

- Al Prime AguaClass®
- A2 AquaClass
- C1 Prime Concierge Class
- **C2** Concierge Class
- c3 Concierge Class (Partial View)
- Prime Edge w/ Infinite Veranda®
  - Edge w/ Infinite Veranda
- Edge w/ Infinite Veranda (Partial View) Edge Single w/ Infinite Veranda
- Sunset Veranda
- Deluxe Porthole View w/ Veranda Deluxe Porthole View w/ Veranda
- Panoramic Ocean View
- Deluxe Ocean View Prime Ocean View
- Ocean View
- Deluxe Inside
- 12 Inside
- Medical Facility Deck 2 Located by Forward Elevators
- Obstructed View Stateroom
- Double Sofa Bed
- Single Sofa Bed
- 5+ Stateroom for occupancy 5 and up
- Connecting Staterooms locations vary per ship
- Inside Stateroom Door Location
- Wheelchair Accessible Stateroom Featuring Roll-in Shower