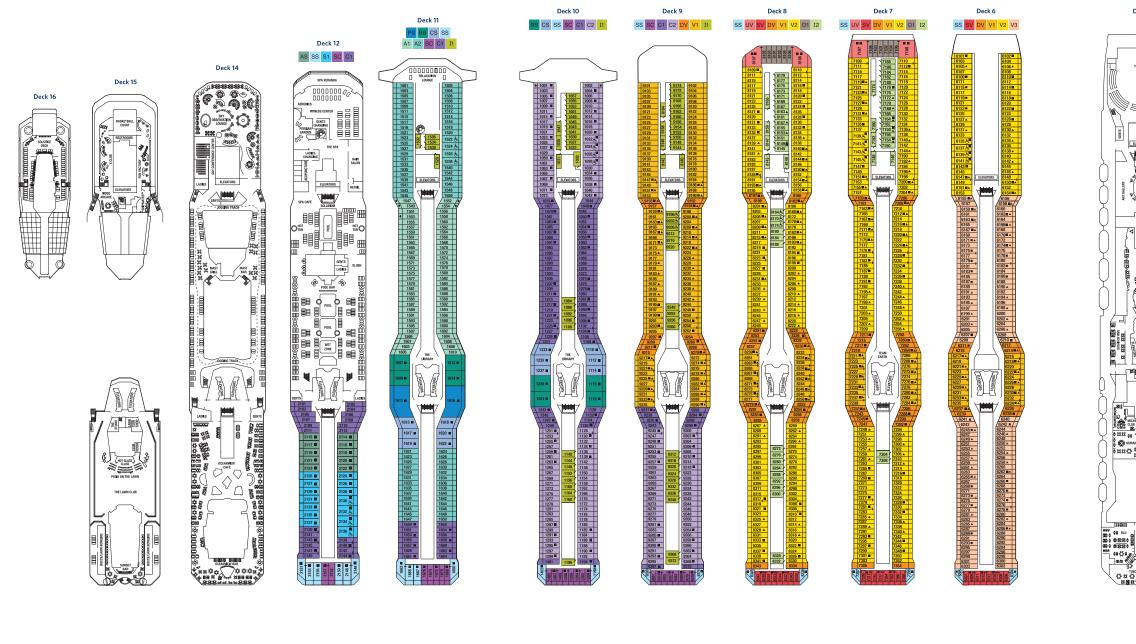

## **CELEBRITY ECLIPSE**<sup>®</sup> DECK PLANS

| PS | Penthouse Suite |
|----|-----------------|
| RS | Royal Suite     |
| CS | Celebrity Suite |
| AS | Aqua Sky Suite  |
|    | · · · · ·       |

- ss Sunset Sky Suite si Sky Suite
- Prime AquaClass<sup>®</sup> A1 A2 AquaClass sc Sunset Concierge Class **c1** Prime Concierge Class **c2** Concierge Class
- Ultra Deluxe Veranda UV Sunset Veranda SV Deluxe Veranda DV
- V1 Prime Veranda
- V2 Veranda
- V3 Veranda (Partial View)
- Prime Ocean View 01 Ocean View 02
- Prime Inside 11
- Inside I2
- Medical Facility Deck 2 + Located by Mid-Ship Elevators
- Obstructed View Stateroom
- Single Sofa Bed
- One Upper Berth
- Connecting Staterooms
- Inside Stateroom Door Location
  - Wheelchair Accessible Stateroom Featuring Roll-In Shower