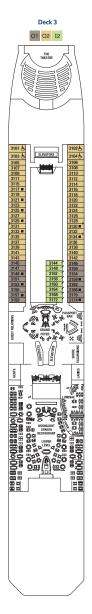

## **CELEBRITY ECLIPSE**<sup>®</sup> DECK PLANS

| PS | Penthouse Suite |
|----|-----------------|
| RS | Royal Suite     |
| CS | Celebrity Suite |
| AS | Aqua Sky Suite  |
|    | · · · · ·       |

- ss Sunset Sky Suite si Sky Suite
- Prime AquaClass<sup>®</sup> A1 A2 AquaClass sc Sunset Concierge Class **c1** Prime Concierge Class **c2** Concierge Class
- Ultra Deluxe Veranda UV Sunset Veranda SV Deluxe Veranda DV
- V1 Prime Veranda
- V2 Veranda
- V3 Veranda (Partial View)
- Prime Ocean View 01 Ocean View 02
- Prime Inside 11
- Inside I2
- Medical Facility Deck 2 + Located by Mid-Ship Elevators
- Obstructed View Stateroom
- Single Sofa Bed
- One Upper Berth
- Connecting Staterooms
- Inside Stateroom Door Location
  - Wheelchair Accessible Stateroom Featuring Roll-In Shower