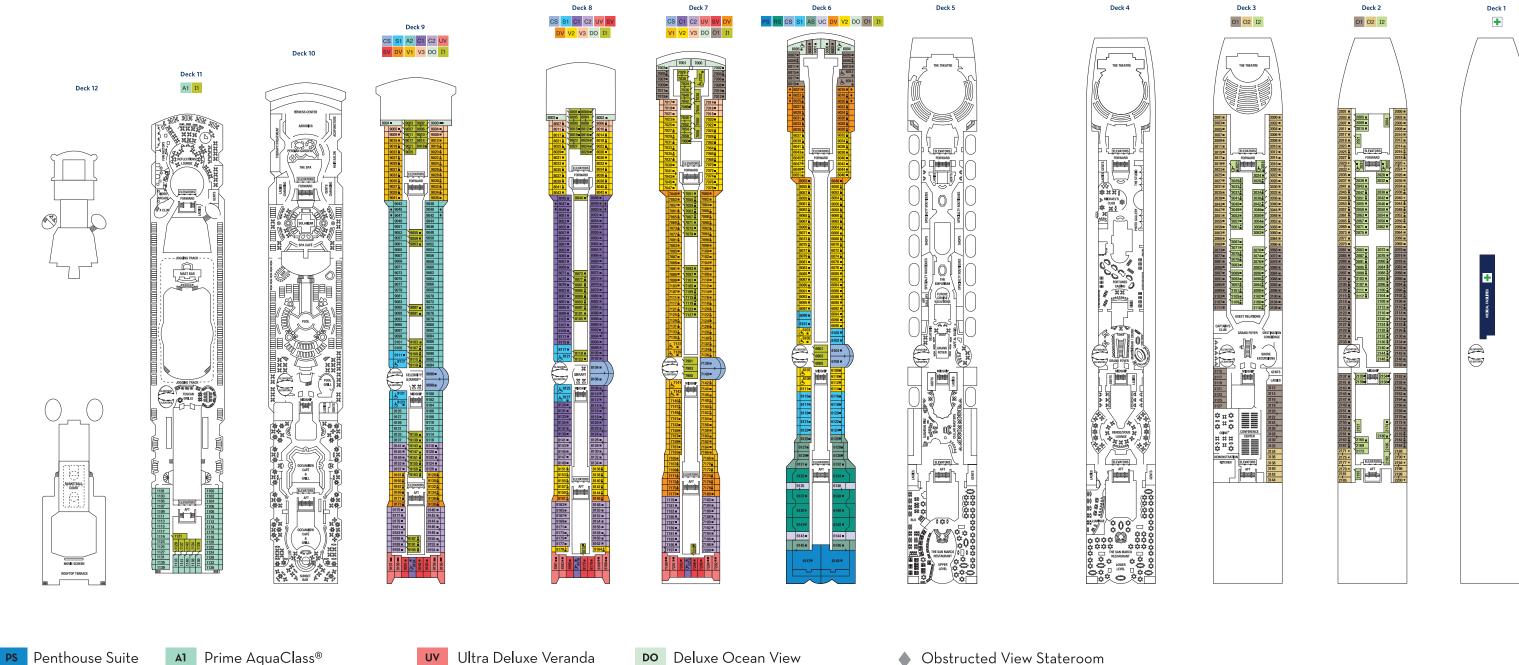

## CELEBRITY CONSTELLATION® DECK PLANS

- RS Royal Suite cs Celebrity Suite
- AS Aqua Sky Suite
- Sky Suite
- Prime AquaClass®
- A2 AquaClass
- uc Ultra Deluxe Concierge Class
- cı Prime Concierge Class
- c2 Concierge Class

- Ultra Deluxe Veranda
- Sunset Veranda
- Deluxe Veranda
- Prime Veranda
- V2 Veranda
- Veranda (Partial View)
- Do Deluxe Ocean View
- Prime Ocean View
- Ocean View
- Prime Inside
- 12 Inside
- Medical Facility Deck 1 Located by Mid-Ship Elevators
- Obstructed View Stateroom
- Single Sofa Bed
- ▲ One Upper Berth
- Two Upper Berths
- Connecting Staterooms
- Inside Stateroom Door Location
- Wheelchair Accessible Stateroom Featuring Roll-In Shower