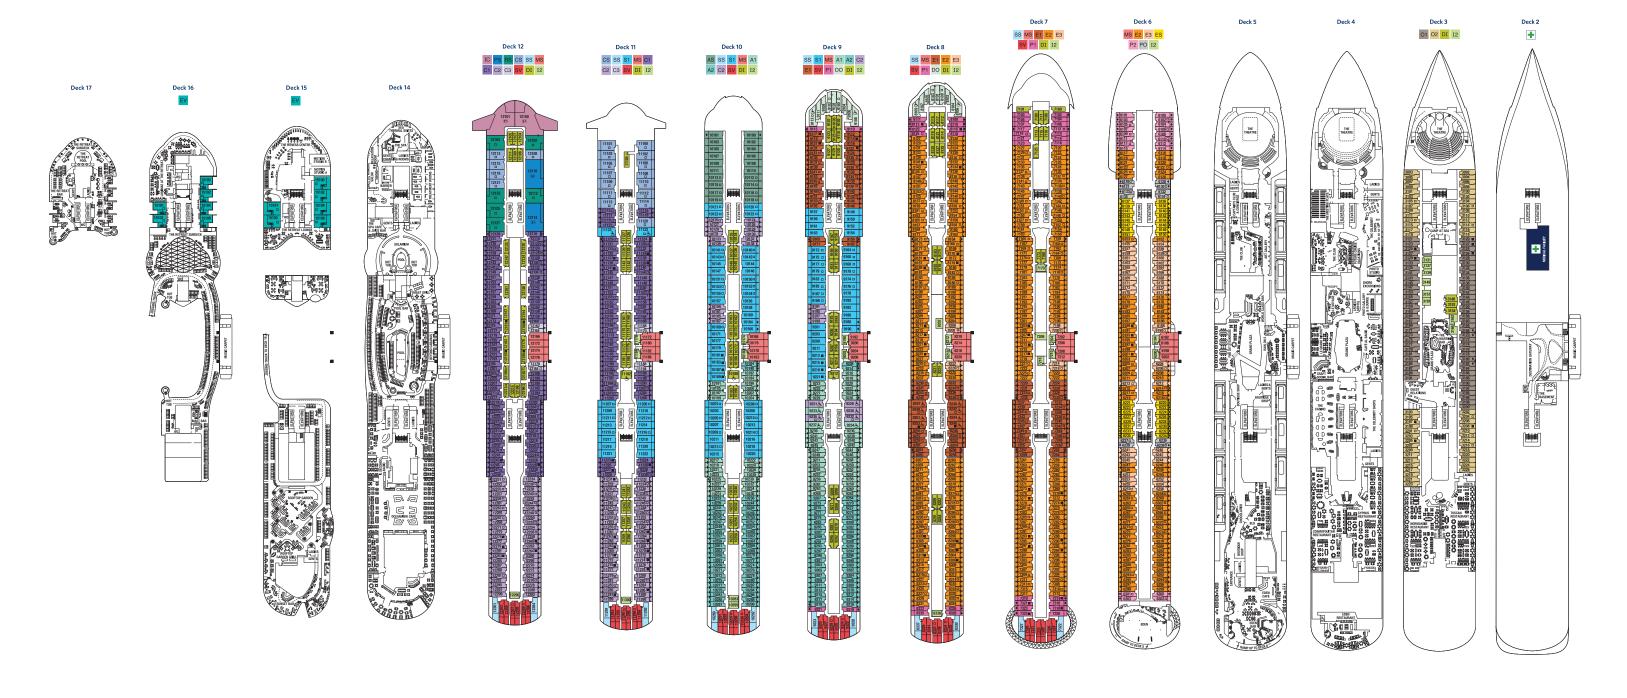

## CELEBRITY BEYOND<sup>SM</sup> DECK PLANS

- Iconic Suite
- Ps Penthouse Suite
- EV Edge Villa
- RS Royal Suite
- cs Celebrity Suite
  As Aqua Sky Suite
- ss Sunset Sky Suite
- SI Sky Suite
- Ms Magic Carpet® Sky Suite

- Prime AquaClass®
- A2 AquaClass
- C1 Prime Concierge Class
- c2 Concierge Class
- c3 Concierge Class (Partial View)
- Prime Edge w/ Infinite Veranda®
  - Edge w/ Infinite Veranda
  - Edge w/ Infinite Veranda (Partial View) Edge Single w/ Infinite Veranda
- sv Sunset Veranda
- P1 Deluxe Porthole View w/ Veranda
  P2 Deluxe Porthole View w/ Veranda
- Panoramic Ocean View
- Deluxe Ocean View
  Prime Ocean View
- Ocean View
- Deluxe Inside
- Inside

  Medica
- Medical Facility Deck 2
  Located by Forward Elevators
- Obstructed View Stateroom
- Double Sofa Bed
- Single Sofa Bed
- 5+ Stateroom for occupancy 5 and up
- Connecting Staterooms locations vary per ship
- Inside Stateroom Door Location
- Wheelchair Accessible Stateroom Featuring Roll-in Shower