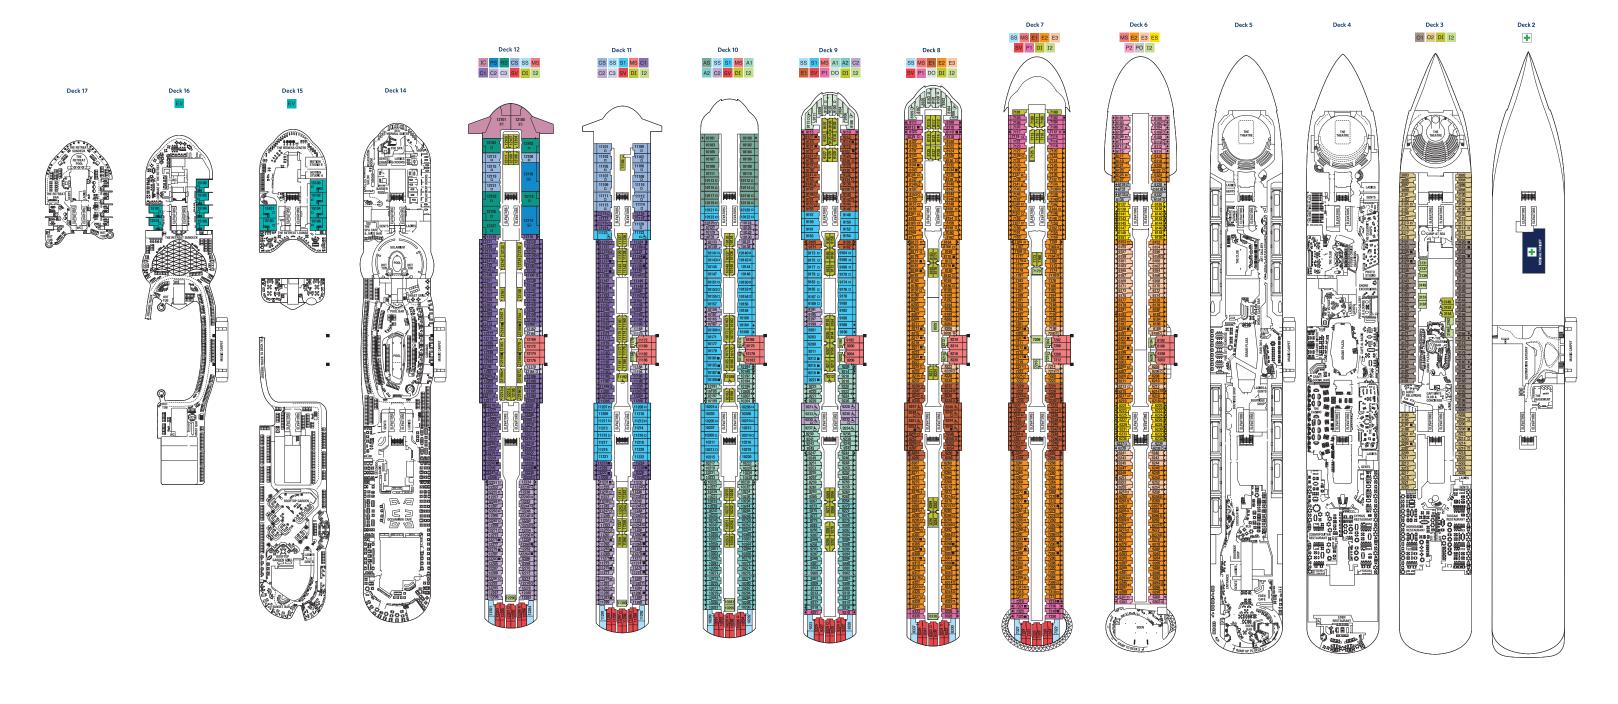

## CELEBRITY ASCENT<sup>SM</sup> DECK PLANS

- Iconic Suite
- PS Penthouse Suite
- EV Edge Villa
- RS Royal Suite
- cs Celebrity Suite AS Aqua Sky Suite
- ss Sunset Sky Suite
- Sky Suite
- Ms Magic Carpet® Sky Suite

- Al Prime AguaClass®
- A2 AquaClass
- C1 Prime Concierge Class
- c2 Concierge Class
- c3 Concierge Class (Partial View)
- Prime Edge w/ Infinite Veranda®
  - Edge w/ Infinite Veranda
- Edge w/ Infinite Veranda (Partial View) Edge Single w/ Infinite Veranda
- Sunset Veranda
- Deluxe Porthole View w/ Veranda Deluxe Porthole View w/ Veranda
- Panoramic Ocean View
- Deluxe Ocean View
- Prime Ocean View
- Ocean View
- Deluxe Inside 12 Inside
- Medical Facility Deck 2 Located by Forward Elevators
- Obstructed View Stateroom
- Double Sofa Bed
- Single Sofa Bed
- 5+ Stateroom for occupancy 5 and up
- Connecting Staterooms locations vary per ship
- Inside Stateroom Door Location
- Wheelchair Accessible Stateroom Featuring Roll-in Shower