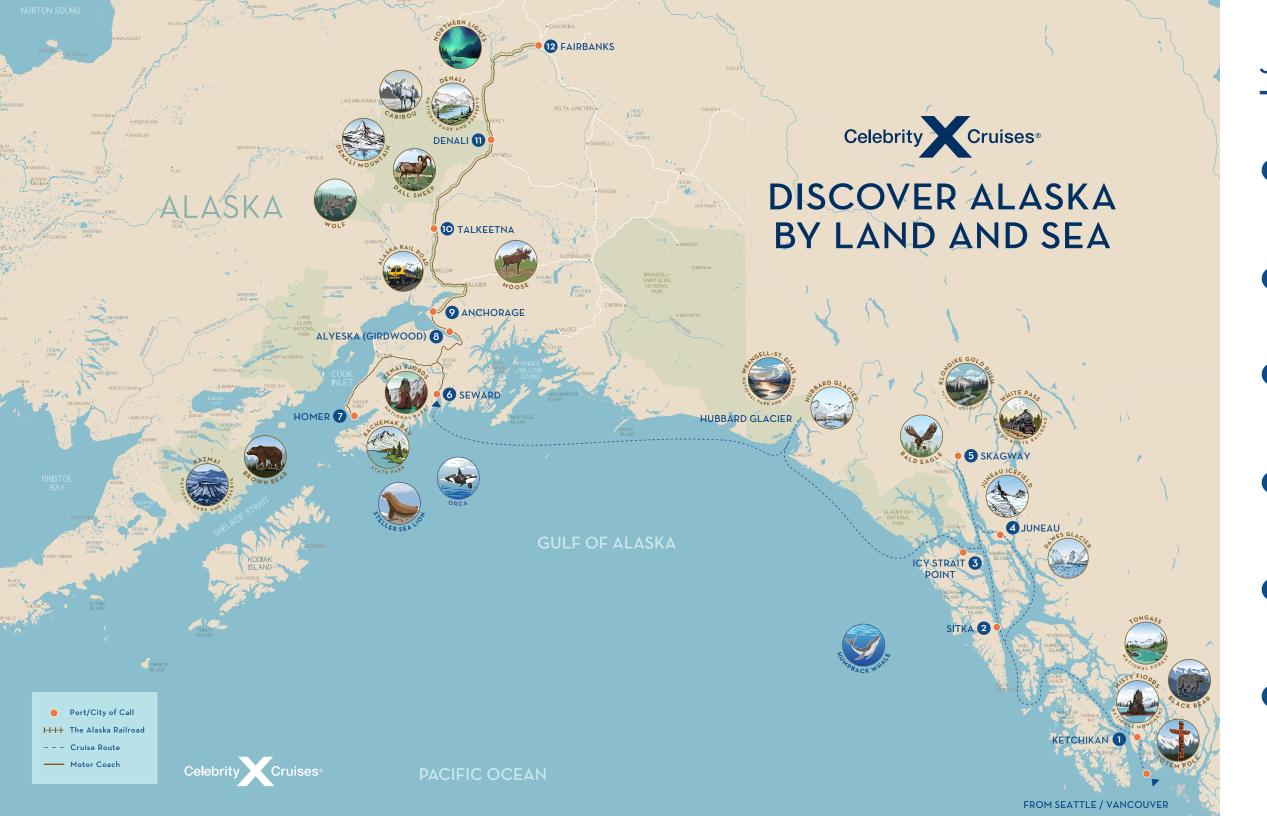

# **1** KETCHIKAN

This rustic town is widely regarded as one of the prettiest along the Inside Passage. Surrounded by the Tongass Forest and overlooked by Deer Mountain, Ketchikan is famous for its abundant salmon, impressive collection of authentic totem poles, and colorful houses along Creek Street—a stilted boardwalk and historical landmark. Sea kayaking, mountain hikes, and float plane rides over Misty Fjords are standout activities.

# 2 SITKA

Accessible by air or sea only, Sitka is a cultural jewel perched along the Inside Passage. Located on the 100-mile-long Baranof Island, the town is surrounded by the Tongas Forest, mountains, and water. Outdoor activities abound, from kayaking to fly fishing, but it's the area's rich Tlinglit cultural heritage that make this such a unique destination.

# ICY STRAIT POINT

Located on Chichagof Island, the area is famous for having more bears than people—and Spasski River is the place to see them. Visit a restored turn-of-the-century salmon cannery. For those looking to instead catch a glimpse of humpback whales or brown bears, a sea kayak outing could deliver both. For pure adrenaline, the world's largest ZipRider zipline is an action-packed excursion.

# **JUNEAU**

This compact capital is bustling with activity, with floatplanes buzzing over the water, hikers setting out for forest trails, and visitors browsing the shops of the downtown area. Nature is never far away in Juneau, with bald eagles perching in trees around town. The waters of Auke Bay are rich feeding grounds for marine mammals, from humpback whales to orcas. Nearby, Mendenhall Glacier is a worthy diversion, offering wildlife encounters to go with the icy spectacle.

# 5 SKAGWAY

This charming town is surrounded by extraordinary natural beauty, from towering mountains to tumbling waterfalls. Outdoor activities abound, including ziplining, white water rafting, hiking, and summer dog sledding. In town, restaurants offer fresh Alaskan fare, and an eclectic collection of galleries and boutiques are perfect for souvenir shopping. For a taste of Skagway's Gold Rush history, the White Pass and Yukon Route Railroad travels the famous Chilkoot Trail.

# SEWARD

On the shores of Resurrection Bay, this history-rich port town is nestled against the glacier-covered Kenai Mountains, and offers access to inspiring landscapes, incredible marine life, and massive glaciers. And, as the gateway to the Kenai Fjords National Park, the Harding Icefield—an expanse of ice and snow created over 23,000 years ago—is easily within reach, and culminates in 40 glaciers that dramatically calve into the sea.

#### HOMER

Known as the "halibut fishing capital of the world," this picture-perfect hamlet is the access point to Kachemak Bay State Park, Alaska's first state park, and offers approximately 400,000 acres of forests, glaciers, and mountains to explore. Stroll the Spit, a natural causeway extending into Kachemak Bay, and look for eagles soaring overhead. Join a fishing trip or watch for whales, porpoise, and seals during the ferry ride to the town of Halibut Cove.

# ALYESKA (GIRDWOOD)

Tucked in a luxuriant glacier-carved valley, encircled by the Chugach Mountains and bordering a temperate rainforest, Girdwood is a playground for wilderness adventure. For a special day, take a gondola ride to the top of Mount Alyeska or hike up for panoramic views and hanging glaciers.

# ANCHORAGE

A cosmopolitan city perched on the edge of the wilderness, Anchorage blends city excitement and the great outdoors. Take a stroll along Tony Knowles Coastal Trail for stunning views of Anchorage's skyline and the Cook Inlet. Or take a once in a lifetime excursion to Katmai National Park for incredible bear viewing.

#### TALKEETNA

One of Alaska's most unique spots, Talkeetna is an eclectic community set amid incomparable scenic beauty. When the skies are clear, panoramic vistas of Denali and other snow-covered mountains of the Alaska Range are revealed from all over town. The village's unique location provides access to every imaginable way to experience the magnificence of "The Great One"—from seasoned bush pilots taking you up into the skies and over the awe-inspiring north face, to leisurely hikes on quiet trails, and river rafting down the glacier-fed Talkeetna River.

# **M** DENALI NATIONAL PARK

One of Earth's last frontiers. Denali National Park is home to abundant wildlife and magnificent vistas within its six million acres of pristine wilderness, with the centerpiece being Denali itself, North America's highest peak. And while designated wilderness is highly protected, Denali offers a range of activities. Flight sightseeing planes soar over the mountains for breathtaking views, while rafting on the Nenana River can be a gentle float or a thrilling white-water ride.

# 12 FAIRBANKS

Alaska's second largest (and most remote) city is only 200 miles south of the Arctic Circle. Pan for gold in one of the many creeks that still turn up flakes, or admire the native art treasures on display at the Museum of the North. For the best opportunity to see the Northern Lights dance across the night sky, travel on a late season Cruisetour that ends in Fairbanks.