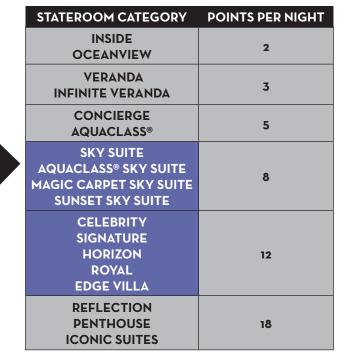

### **CHANGES TO LOYALTY CATEGORIES**

EFFECTIVE WITH 2023/24 DEPLOYMENT

| STATEROOM CATEGORY                          | POINTS PER NIGHT |
|---------------------------------------------|------------------|
| INSIDE<br>OCEANVIEW                         | 2                |
| VERANDA<br>INFINITE VERANDA                 | 3                |
| CONCIERGE<br>AQUACLASS®                     | 5                |
| SKY SUITE                                   | 8                |
| CELEBRITY SIGNATURE SUNSET ROYAL EDGE VILLA | 12               |
| REFLECTION PENTHOUSE ICONIC SUITES          | 18               |