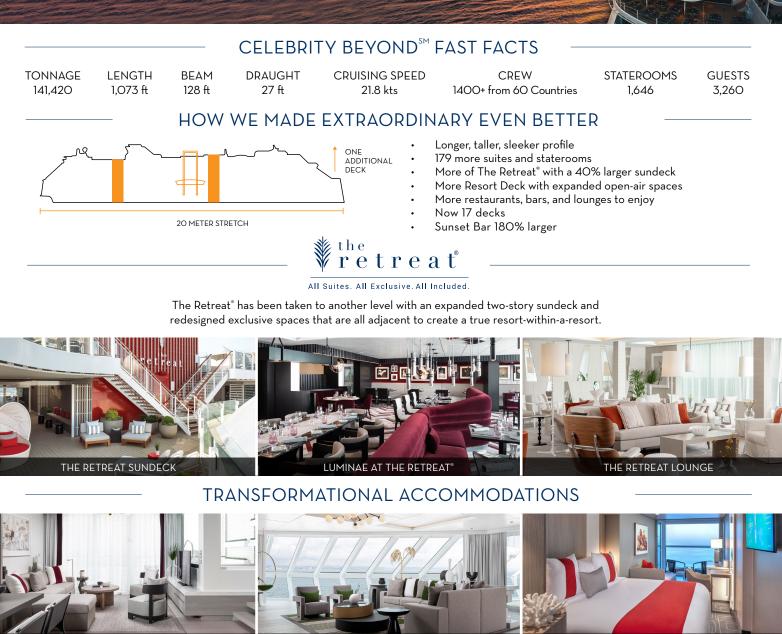

### OUR PARTNERS

ICONIC SUITE

Jouin Manku Interior Architects and Designers

Simeone Deary Interior Designers

Award-Winning,

Architectural Designer

EDGE STATEROOM WITH INFINITE VERANDA

Entire living space becomes the veranda

23% larger than Solstice® Series

veranda staterooms

Tom Wright Architect and Designer

more renewed than ever.

| CATEGORY                                    | CODE       | QUANTITY | STATEROOM SQ.FT. | VERANDA SQ.FT. |
|---------------------------------------------|------------|----------|------------------|----------------|
| Iconic Suite                                | IC         | 2        | 1,892            | 689            |
| Penthouse Suite                             | PS         | 2        | 1,378            | 197            |
| Edge Villa                                  | EV         | 6        | 739              | 211            |
| Royal Suite                                 | RS         | 6        | 687              | 72             |
| Celebrity Suite                             | CS         | 20       | 401              | 79             |
| Aqua Sky Suite                              | AS         | 20       | 319              | 79             |
| Sky Suite                                   | SS, S1, MS | 130      | 319              | 163            |
| AquaClass®                                  | A1, A2     | 163      | 243*             | 42             |
| Concierge Class                             | C1, C2, C3 | 299      | 243*             | 42             |
| Edge Stateroom with Infinite Veranda        | E1, E2, E3 | 538      | 243*             | 42             |
| Edge Single Stateroom with Infinite Veranda | ES         | 32       | 184*             | 42             |
| Sunset Veranda                              | SV         | 36       | 228              | 89             |
| Deluxe Porthole View w/ Veranda             | P1, P2     | 58       | 202              | 40             |
| Panoramic Ocean View                        | PO         | 12       | 212              |                |
| Deluxe Ocean View                           | DO         | 18       | 238              |                |
| Ocean View                                  | 01, 02     | 141      | 200              |                |
| Deluxe Inside                               | DI         | 140      | 202              |                |
| Inside                                      | 12         | 29       | 181              |                |
| WHEELCHAIR ACCESSIBLE (included in ab       | ove)       |          |                  |                |
| Sky Suite                                   | S1         | 2        | 418              | 99             |
| AquaClass                                   | ДÌ         | 3        | 369*             | 65             |
| Concierge Class                             | C2         | 5        | 369*             | 65             |
| Edge Stateroom with Infinite Veranda        | El         | 8        | 369*             | 65             |
| Deluxe Ocean View                           | DO         | 4        | 348              |                |
| Deluxe Inside                               | DI         | 6        | 231              |                |