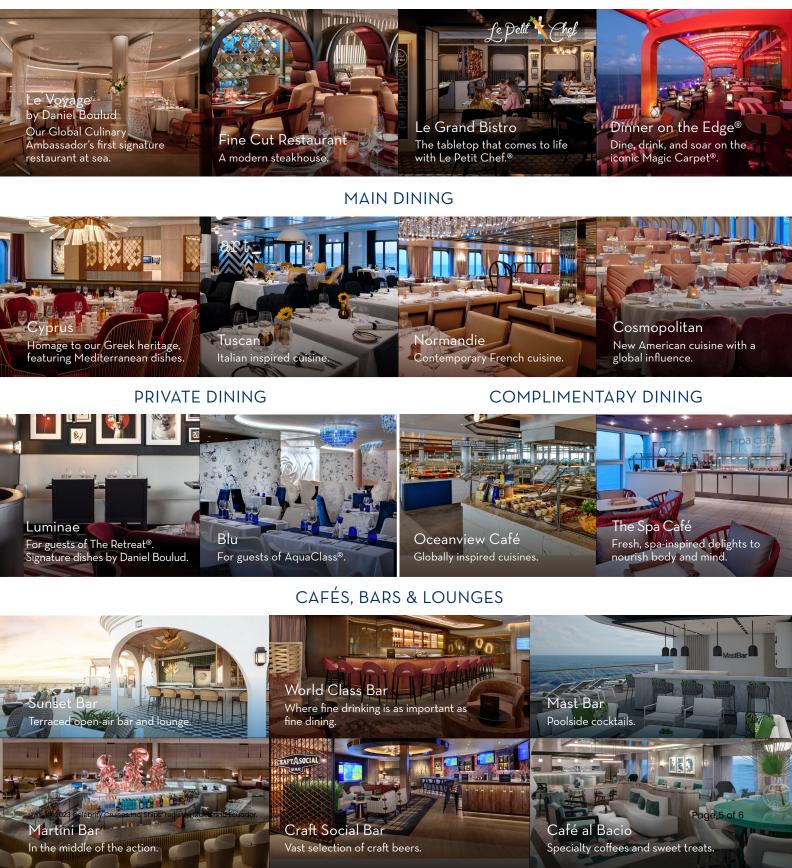

| EXCLUSIVE DINING                                                                                                                                                                   |                  | COVER        | DECK         | CADACITY        |            |  |
|------------------------------------------------------------------------------------------------------------------------------------------------------------------------------------|------------------|--------------|--------------|-----------------|------------|--|
|                                                                                                                                                                                    | MEALS            |              |              | CAPACITY        |            |  |
| <b>Luminae.</b> Eclectic cuisine, extraordinary service,exclusive to guests of The Retreat<br><b>Blu.</b> Clean cuisine prepared with imagination, exclusive for AquaClass® guests | B, L*, D<br>B, D | \$0<br>\$0   | 12<br>5      | 210<br>164      | Yes<br>Yes |  |
| MAIN DINING                                                                                                                                                                        | MEALS            | COVER        | DECK         | CAPACITY        | PRIVATE    |  |
| Cosmopolitan. New American favorites prepared with exciting global influences                                                                                                      | B, L, D          | \$O          | 4            | 384             | Part       |  |
| Cyprus. Our Greek heritage, focusing on seafood, in a stunning atmosphere                                                                                                          | B, L, D          | \$O          | 4            | 384             | Part       |  |
| Normandie. French cuisine and wine in an atmosphere evoking springtime in Paris                                                                                                    | D                | \$O          | 3            | 384             | Part       |  |
| Tuscan. Authentic fare in a delicious ambience inspired by Italian fashion and film                                                                                                | D                | \$O          | 3            | 384             | Part       |  |
| 24-hour room service                                                                                                                                                               | B, L, D          | \$9.95 & 18% | gratuity     | *               |            |  |
| SPECIALTY DINING (available for buyouts)                                                                                                                                           | MEALS            | COVER**      | DECK         | CAPACITY        | PRIVATE    |  |
| Le Voyage. Our Global Culinary Ambassador, Daniel Boulud's, first signature restaurant a                                                                                           | at sea. D        | \$125        | 4            | 50              | Yes        |  |
| Eden Restaurant. Experiential dishes from an open-air kitchen, served by Edenists                                                                                                  | D                | \$85         | 4            | 84              | Yes        |  |
| Fine Cut Steakhouse. Cuisine that sizzles—literally—with service elevated to an art                                                                                                | D                | \$65         | 5            | 148             | Yes        |  |
| Le Grand Bistro. The flavors and ambience of a French boulangerie-patisserie                                                                                                       | L,               | \$30°        | 4            | 90              | Yes        |  |
| Le Petit Chef. Animated dinner theater right on your plate                                                                                                                         | D                | \$60         | 4            | 72              | Yes        |  |
| Magic Carpet. Unique sky-high venue for an alfresco Dinner on the Edge                                                                                                             | L, D             | \$129        | 5-16         | 75              | Yes        |  |
| Raw on 5. Intimate eatery with abundant fresh fish, oysters, crab, and lobster                                                                                                     | L, D             | à la carte   | 5            | 82              | Yes        |  |
| Rooftop Garden Grill. Backyard barbecue with ocean views under the sun or stars                                                                                                    | L, D             | \$25L, \$45D | 15           | 85              | Yes        |  |
| COMPLIMENTARY DINING                                                                                                                                                               | MEALS            | COVER        | DECK         | CAPACITY        | PRIVATE    |  |
| Eden Café & Bar. Offers a wide variety of morning beverages and casual culinary bites.                                                                                             | B, L             | \$O          | 5            | 193             | No         |  |
| Mast Grill. Poolside spot for a juicy burger and refreshing beverage                                                                                                               |                  | \$O          | 14           | 68              | No         |  |
| <b>Oceanview Café.</b> A world of pasta, pizza, stir-fry, salad, desserts                                                                                                          | B. L. D          | \$0          | 14           | 712 in, 114 out | No         |  |
| <b>Spa Café.</b> Fresh, spa-inspired delights to nourish body and mind.                                                                                                            | B, L, D          | \$0          | 14           | 40              | No         |  |
| BARS AND LOUNGES                                                                                                                                                                   |                  |              | DECK         | CAPACITY        | PRIVATE    |  |
| Café al Bacio. Freshly baked snacks, artisanal cupcakes, dessert cocktails, rich coffees                                                                                           |                  |              | 4            | 91              | No         |  |
| Craft Social Bar. Pub-style craft beers, cocktails, wines, and bar bites, with entertainme                                                                                         | nt               |              |              | 32              | No         |  |
| The Club. A hub of activities and social interaction, morning, noon, and night                                                                                                     |                  |              | 4, 5         | 300             | Yes        |  |
| Martini Bar. A totally cool ice-topped bar where talented bartenders put on a show                                                                                                 |                  |              | 3            | 12              | No         |  |
| <b>Pool Bar.</b> Sunny-side spot for refreshing beverages and snacks                                                                                                               |                  |              | 14           | 46              | Part       |  |
| The Retreat Lounge. Sophisticated sunroom with gourmet bites and beverages for gues                                                                                                | ts of The Retr   | eat          | 15           | 125             | No         |  |
| The Retreat Pool Bar. Luxurious libations inside an exclusive sanctuary for guests of The                                                                                          |                  |              | 16           | 28              | No         |  |
| Il Secondo al Bacio. A popular beverage station                                                                                                                                    |                  |              | 14           | 54              | No         |  |
| Sunset Bar. A casual atmosphere to hear live guitar as the sun sets in the ship's wake                                                                                             |                  |              | 15           | 91              | Part       |  |
| ONBOARD VENUES                                                                                                                                                                     |                  |              | DECK         | CAPACITY        | PRIVATE    |  |
| Destination Gateway. State-of-the-art multipurpose facility with AV systems and 3,929 fe                                                                                           | eet for activiti | es           | 2            | 150             | Yes        |  |
| Magic Carpet. Designed with comfortable seating, a full bar, and space for live music per                                                                                          | formances.       |              | 2, 5, 14, 16 | 75              | Yes        |  |
| Eden. Three-level environment with 11,840 feet weaving performance art with culinary tre                                                                                           | eats for social  | magic        | 4, 5, 6      | 268             | Yes        |  |
| Pool Deck. Open-air environment for events and fun-in-the-sun activities                                                                                                           |                  | -            | 14           | 1,145           | Part       |  |
| Rooftop Garden. Living urban playscape to stage alfresco celebrations and movies unde                                                                                              | r the stars      |              | 15           | 214             | Yes        |  |
| Solarium. Adults-only sanctuary with a pool, hot tub, and protective glass roof                                                                                                    |                  |              | 14           | 163             | Yes        |  |
| Theatre. Venue for your large conferences and presentations and our Broadway-caliber                                                                                               | shows            |              | 3, 4, 5      | 990             | Yes        |  |
| More venues. Art Gallery on 5, The Basement on 2, Camp at Sea on 3, Casino on 4,                                                                                                   |                  |              |              |                 |            |  |
| Celebrity iLounge on 4, Edge Cabanas on 14, Fitness Center on 15, Jogging Track on 16 onboard shops on 4 and 5, Photo Studio/Gallery on 4, and The Spa on 14                       | ,                |              |              |                 |            |  |
|                                                                                                                                                                                    |                  |              |              |                 |            |  |

# YOUR TABLE AWAITS

New culinary concepts. Reimagined experiences. Signature menu items. Expanded partnerships.

32 Distinct food and beverage experiences 14 Cafés, bars and lounges 8 Specialty

restaurants

4 Main dining restaurants

4 Complimentary casual dining venues 2 Private restaurants