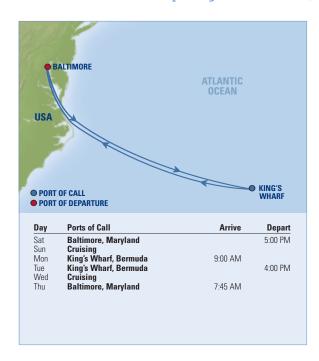

## **UPDATE TO 5-NIGHT BERMUDA FROM BALTIMORE**

Grandeur of the Seas® departing from Baltimore, Maryland, on select Saturdays, April 19-October 25, 2008.

Contact your travel agent, call 1-800-ROYALCARIBBEAN or visit www.royalcaribbean.com.

## **SAILING DATES**

Saturday departures from Baltimore, Maryland

## 2008

Apr 19,\* 26 May 10, 24 Jun 7 Sep 13, 27 Oct 11, 25 Times may vary.

\*Special Sailing – please visit www.royalcaribbean.com or see a travel agent for details.

Note: This insert replaces information on page 66 of the 2008–2009 Caribbean, Bahamas & Bermuda Cruise Vacation Planner. Please note new departure dates.