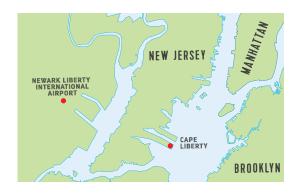

## New Amtrak Station EWR to Cape Liberty Transfer Service

Royal Caribbean® guests can now get on their way to adventure faster with new round-trip transfer service from Amtrak Station EWR to Cape Liberty, New Jersey. Convenient motorcoach service takes you from curb to pier seamlessly, making for a smooth embarkation or disembarkation day.

## Pickup / Drop-off Point

Newark Liberty International Airport, Martin Rd. Newark, NJ. 07114.

Main concourse passenger pickup area near information booth. Coach departs at 11:30am. Guests will be met by a cruise line representative no later than 11:15am.