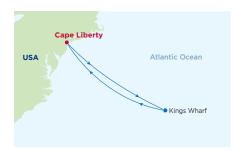

## Anthem of the Seas®

Departing from Cape Liberty, Bayonne, New Jersey | April - September, 2016

## **5 NIGHT BERMUDA**

FROM **\$924** USD PER PERSON

Taxes, fees and port expenses of up to \$187.71 per person are additional and subject to change.